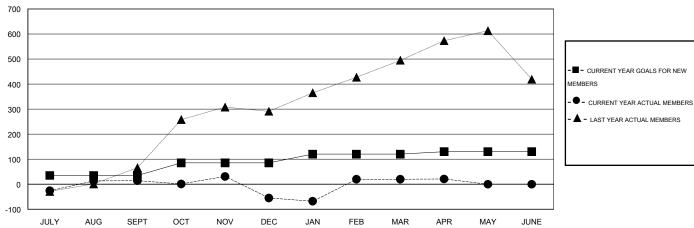

## GOALS AND ACTUAL MEMBERS CUMULATIVE

| DROPPED CLUBS: 5  DROPPED MEMBERS |                | 48 CLUBS OF 83 ADDED 1 OR MORE<br>NEW MEMBERS | GENDER DISTRIBUT  MALE  FEMALE        | TION<br>1,556 (62.89%)<br>918 (37.11%) |
|-----------------------------------|----------------|-----------------------------------------------|---------------------------------------|----------------------------------------|
| DECEASED CLUB CANCELLED OTHER     | 3<br>71<br>288 | CLICK HERE FOR HEALTH ASSESSMENT DATA         | FAMILY UNIT MEMBERS HEAD OF HOUSEHOLD | 1,351<br>628                           |
| TOTAL                             | 362            |                                               | NON-HEAD OF HOUSEHOLD                 | 723                                    |

## GMT: V S Kukreja LOCATION INDIA GMT CA 6

| Clubs                 |                  |           |                  |                  | Members               |                    |                                     |                    |                  |
|-----------------------|------------------|-----------|------------------|------------------|-----------------------|--------------------|-------------------------------------|--------------------|------------------|
| RESULTS FOR 2015-2016 |                  |           |                  |                  | RESULTS FOR 2015-2016 |                    |                                     |                    |                  |
| QUARTER               | NEW CLUB<br>GOAL | NEW CLUBS | DROPPED<br>CLUBS | NET<br>GAIN/LOSS | QUARTER               | NEW MEMBER<br>GOAL | CHARTER AND<br>NEW MEMBERS<br>ADDED | DROPPED<br>MEMBERS | NET<br>GAIN/LOSS |
| JULY/AUG/SEPT         | 1                | 5         | 0                | 5                | JULY/AUG/SEPT         | 35                 | 167                                 | 153                | 14               |
| OCT/NOV/DEC           | 1                | 0         | 3                | -3               | OCT/NOV/DEC           | 50                 | 88                                  | 157                | -69              |
| JAN/FEB/MAR           | 1                | 1         | 1                | 0                | JAN/FEB/MAR           | 35                 | 121                                 | 46                 | 75               |
| APR/MAY/JUNE          | 0                | 0         | 1                | -1               | APR/MAY/JUNE          | 10                 | 7                                   | 6                  | 1                |