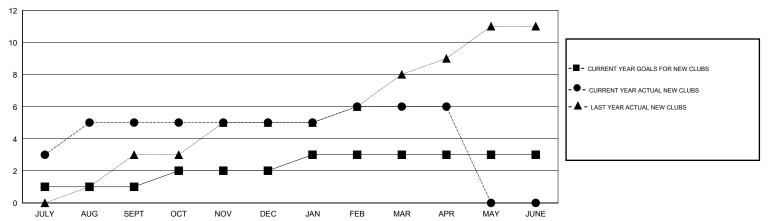

## GOALS AND ACTUAL NEW CLUBS CUMULATIVE

## GMT: V S Kukreja LOCATION INDIA GMT CA 6

| Clubs                 |                  |           |                  |                  | Members               |                    |                                     |                    |                  |
|-----------------------|------------------|-----------|------------------|------------------|-----------------------|--------------------|-------------------------------------|--------------------|------------------|
| RESULTS FOR 2015-2016 |                  |           |                  |                  | RESULTS FOR 2015-2016 |                    |                                     |                    |                  |
| QUARTER               | NEW CLUB<br>GOAL | NEW CLUBS | DROPPED<br>CLUBS | NET<br>GAIN/LOSS | QUARTER               | NEW MEMBER<br>GOAL | CHARTER AND<br>NEW MEMBERS<br>ADDED | DROPPED<br>MEMBERS | NET<br>GAIN/LOSS |
| JULY/AUG/SEPT         | 1                | 5         | 0                | 5                | JULY/AUG/SEPT         | 35                 | 167                                 | 153                | 14               |
| OCT/NOV/DEC           | 1                | 0         | 3                | -3               | OCT/NOV/DEC           | 50                 | 88                                  | 157                | -69              |
| JAN/FEB/MAR           | 1                | 1         | 1                | 0                | JAN/FEB/MAR           | 35                 | 121                                 | 46                 | 75               |
| APR/MAY/JUNE          | 0                | 0         | 1                | -1               | APR/MAY/JUNE          | 10                 | 7                                   | 6                  | 1                |